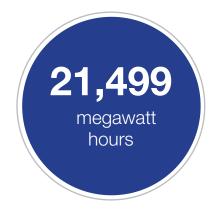

## Certificate number

**Volume sourced** 21,499 MWh

**Consumption period** 

2019

**Energy source** Wind

Certificate date

07/08/2020

**Production period** 

## Energy Attribute Certificate

This certificate verifies that

21,499 MWh

of renewable energy have been sourced on behalf of

Logitech Factory in Suzhou, China, Operated by Logitech Technology (Suzhou) Co. Ltd, an Affiliate of Logitech Ireland Services Ltd.