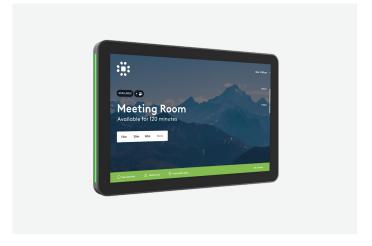

#### **AVAILABILITY AT A GLANCE**

Enable employees to quickly see which rooms are available at a distance. Logitech Tap Scheduler features LED light bars that are green when a room is available and red when in use. Up close, Logitech Tap Scheduler provides meeting details and easy room reservation to help workers find and claim the right space.

Up close, employees can easily view details on the 10.1" screen for any meeting room.

Reserving a room using Tap Scheduler and Robin's scheduling software is simple. A few taps on the screen and the room is reserved.