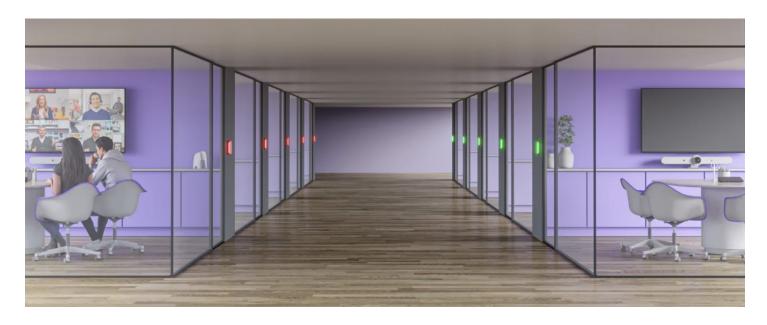

#### **AVAILABILITY AT A GLANCE**

Enable employees to quickly see which rooms are available at a distance. Logitech Tap Scheduler features LED light bars that are green when a room is available and red when in use. Up close, Logitech Tap Scheduler provides meeting details and easy room reservation to help workers find and claim the right space.

## **ROBIN AND LOGITECH**

With Tap Scheduler mounted outside meeting rooms, employees can see availability at a distance. Colored LED lights on the side of the panel appear red when the room is booked and green when it's available.