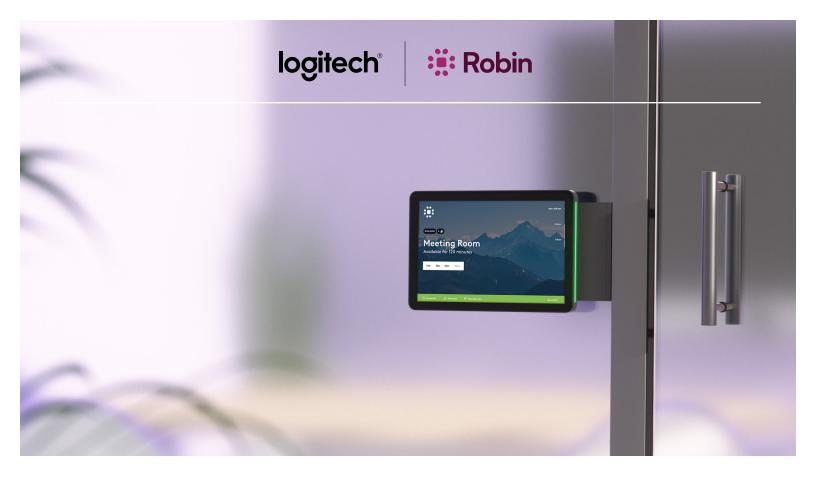

#### **AVAILABILITY AT A GLANCE**

Enable employees to quickly see which rooms are available at a distance. Logitech Tap Scheduler features LED light bars that are green when a room is available and red when in use. Up close, Logitech Tap Scheduler provides meeting details and easy room reservation to help workers find and claim the right space.

## **ROBIN AND LOGITECH**

With Tap Scheduler mounted outside meeting rooms, employees can see availability at a distance. Colored LED lights on the side of the panel appear red when the room is booked and green when it's available.

Up close, employees can easily view details on the 10.1" screen for any meeting room.

Reserving a room using Tap Scheduler and Robin's scheduling software is simple. A few taps on the screen and the room is reserved.