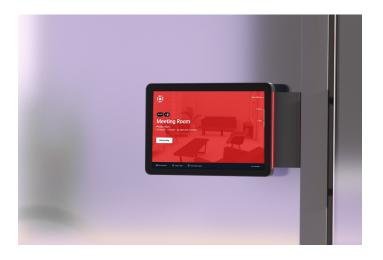

#### **AVAILABILITY AT A GLANCE**

Enable employees to quickly see which rooms are available at a distance. Logitech Tap Scheduler features LED light bars that are green when a room is available and red when in use. Up close, Logitech Tap Scheduler provides meeting details and easy room reservation to help workers find and claim the right space.

## **ROBIN AND LOGITECH**

With Tap Scheduler mounted outside meeting rooms, employees can see availability at a distance. Colored LED lights on the side of the panel appear red when the room is booked and green when it's available.